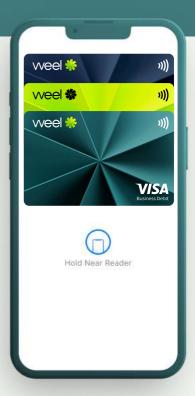

### How it works

Weel's virtual cards work the same way plastic cards do, the only difference is that the virtual cards live on your phone instead of in your wallet.

The Weel virtual Visa Business Debit is reloadable and can be used anywhere online or in-store that Visa is accepted — you just need to have funds in your Weel account.

Pay online or instore with your phone.

Instantly pause and issue cards

No time consuming paperwork or bank visits needed to issue cards.

Protected by Visa, Apple Pay and Google Pay's fraud systems.