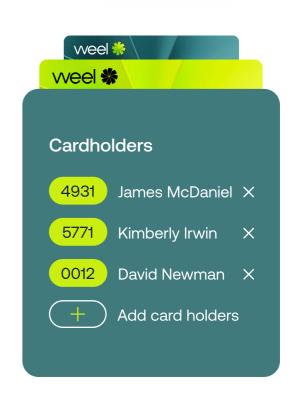

Pay online or instore with your phone.

Instantly pause and issue cards

No time consuming paperwork or bank visits needed to issue cards.

Protected by Visa, Apple Pay and Google Pay's fraud systems.