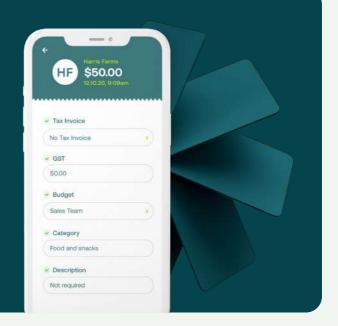

#### Sync in real-time

Transactions will push into your accounting software the moment a payment is made with receipts attached.