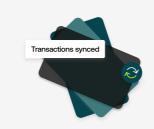

#### Sync in real-time

Transactions will push into your accounting software the moment a payment is made with receipts attached.