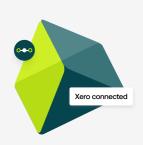

## We work with your accounting software seamlessly

Integrating Weel with Xero, MYOB or Quickbooks eliminates manual data entry by automatically importing all transactions into your accounting software for you.