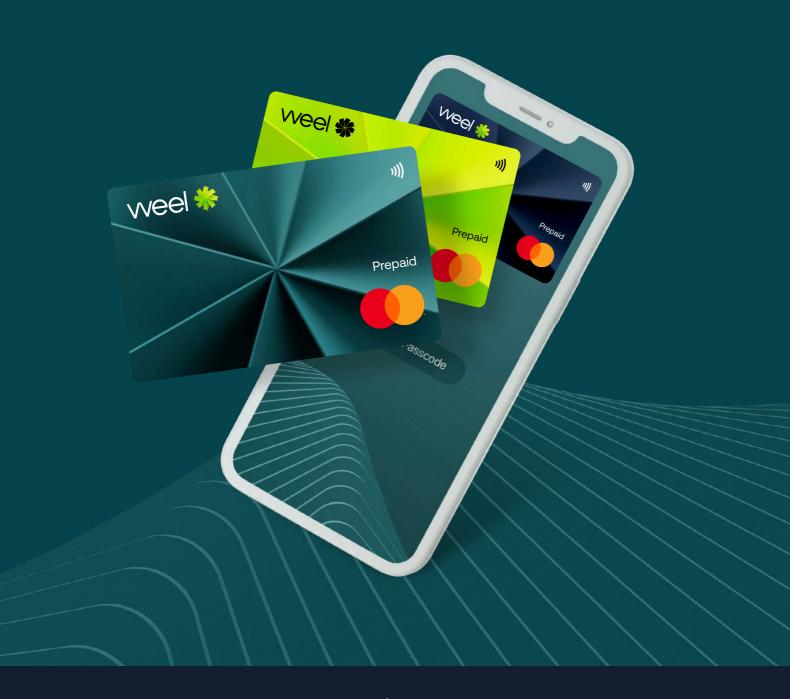

## What is a virtual corporate card?

Instantly pause and issue cards

Protected by Mastercard, Apple Pay and Google Pay's fraud systems.

Pay online or instore with your phone.

No time consuming paperwork or bank visits needed to issue cards.

#### How does it work?

Weel's virtual cards work the same way plastic cards do, the only difference is that the virtual cards live on your phone instead of your wallet. The Weel virtual Mastercard is a reloadable prepaid card that can be used anywhere online or in-store that Mastercard is accepted. To use your Weel cards you need to first have funds available in your Weel account.

## No paperwork or bank visits

Issue, pause or cancel cards in a couple of clicks without any paperwork or bank visits.