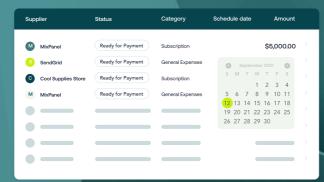

### **Automatic Bill Payments**

Extract, code, approve & pay bills from one place. Automatically