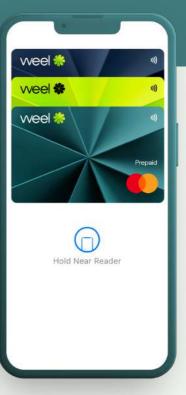

## What is a virtual corporate card?

Instantly pause and issue cards

Protected by Mastercard, Apple Pay and Google Pay's fraud systems.

Pay online or instore with your phone.

No time consuming paperwork or bank visits needed to issue cards.

#### How does it work?

Weel's virtual cards work the same way plastic cards do, the only difference is that the virtual cards live on your phone instead of your wallet. The Weel virtual Mastercard is a reloadable prepaid card that can be used anywhere online or in-store that Mastercard is accepted. To use your Weel cards you need to first have funds available in your Weel account.